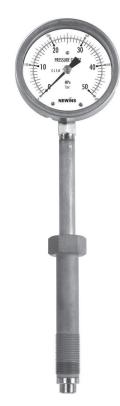

### NEWÍNS 다이아프램 실 압력계

### DIAPHRAGM SEAL PRESSURE GAUGE(FOR HIGH TEMP.)

NP 304 SERIES

#### SUMMARY

NP-304 Series is the pressure gauge is designed to pressure measurement of material in the high temperature molten state, high viscosity fluid pressure measured at room temperature. It is used high temperature(0 ~ 300°C), anti corrosion material used in a high viscosity, high temperature, high pressure line or various chemical industry.



Model. NP-304-1

#### **SPECIFICATIONS**

- Diameter : 100mm
- Accuracy 100mm : ±1.0% of Full Scale
- Scale Range : 100mm : 5~70 MPa
- Working Pressure :
  Static Pressure : 75% of Full Scale
  Fluctuating Pressure : 60% of Full Scale
- ▷ Working Temperature Ambient : -20~330 °C Fluid : -20~330 °C
- Case, Cover STS 304
- Window
  Safety Glass

- ⊳ Dial
- Aluminum White Coating
- Pointer
  Aluminum
- Black Coating
  Movement
  STS 304
- Type : NP-304-1 (Direct Type)
   NP-304-2 (Flexible Type)
- Mounting Bolt : SM45C(Heat Treatment)
- 80,150 and 300mm
  Process connection : PF3/4" and PF1" Male screw
   Diaphragm : STS 316

# NEWÍNS 다이아프램 실 압력계

# NP 304 SERIES DIAPHRAGM SEAL PRESSURE GAUGE(FOR HIGH TEMP.)

### DIMENSION



#### STANDARD SPECIFICATIONS

|           |             |     |