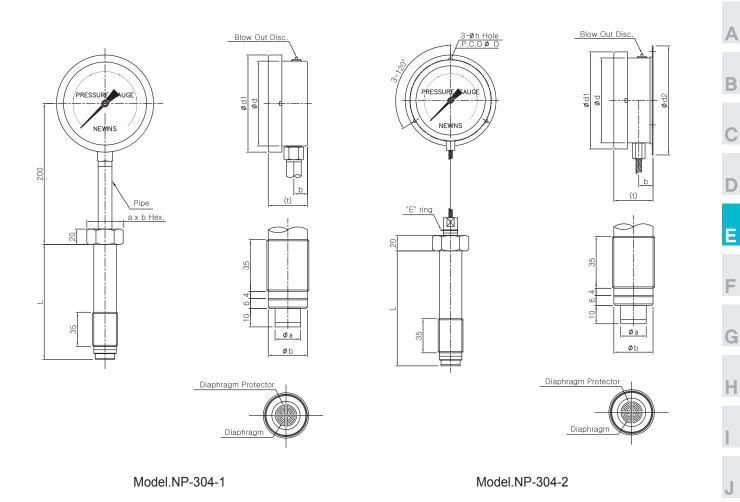

### DIMENSION

#### STANDARD SPECIFICATIONS

|           |             |     |     |     |    |      |     |     | Dimensions (mm) |    |              |                     |
|-----------|-------------|-----|-----|-----|----|------|-----|-----|-----------------|----|--------------|---------------------|
| Model No. | Thread Size | Ød  | Ød1 | Ød2 | b  | t    | Øh  | ØD  | ØA              | ØB | L            | Capillary<br>Length |
| NP-304-1  | PF 3/4"     | 100 | 114 | _   | 17 | (46) | -   | -   | 18              | 24 | 80, 150, 300 | -                   |
|           | PF 1"       |     |     |     |    |      |     |     | 23.6            | 30 |              |                     |
| NP-304-2  | PF 3/4"     |     |     | 128 |    |      | 5.5 | 115 | 18              | 24 |              | 1m~5m               |
|           | PF 1"       |     |     |     |    |      |     |     | 23.6            | 30 |              |                     |